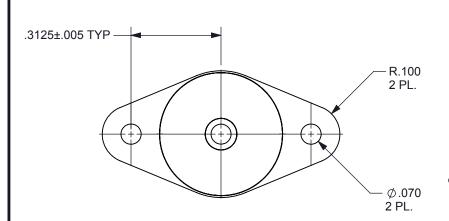

FIGURE 1

## **SPECIFICATIONS**

COIL **LEADS** 

LEAD LENGTH

10. HOUSING MARKING

LEAD EXIT

11. HOUSING FINISH

PRODUCT TYPE SELF RESTORING SOLENOID **TEMPERATURE** -40°C TO +65°C OPERATING RANGE

32 ± 2° CW FROM POSITION SHOWN IN FIGURE 1