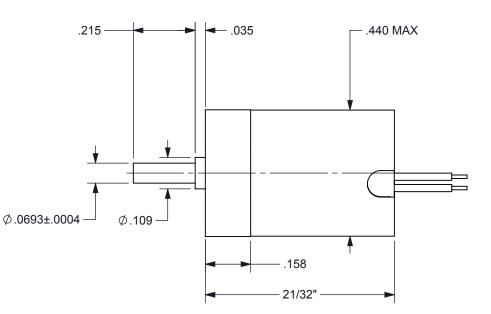

## **SPECIFICATIONS**

COIL **LEADS** 

LEAD LENGTH

10. HOUSING MARKING

LEAD EXIT

11. HOUSING FINISH

PRODUCT TYPE SELF RESTORING SOLENOID **TEMPERATURE** -40°C TO +65°C OPERATING RANGE

32 ± 2° CW FROM POSITION SHOWN IN FIGURE 1

TRAVEL CW / RED (+) BLACK (-) ROTATION **VOLTAGE** 3.3 VDC (PULSE FOR 100 ms)

12Ω ± 10% @ 25°C (CLASS H)

RED AND BLACK 30 ET TEFLON INSULATED WIRE PER M16878/6

6" MINIMUM, STRIPPED 1/4"±1/8" AT BOTH ENDS

LEAD EXIT TO BE FILLED WITH 3M 2216 B/A GRAY EPOXY ADHESIVE

LASER ENGRAVE BRANDSTROM, P/N, DATE CODE BLACK ANODIZE PER MIL-A-8625F, TYPE II, CLASS II