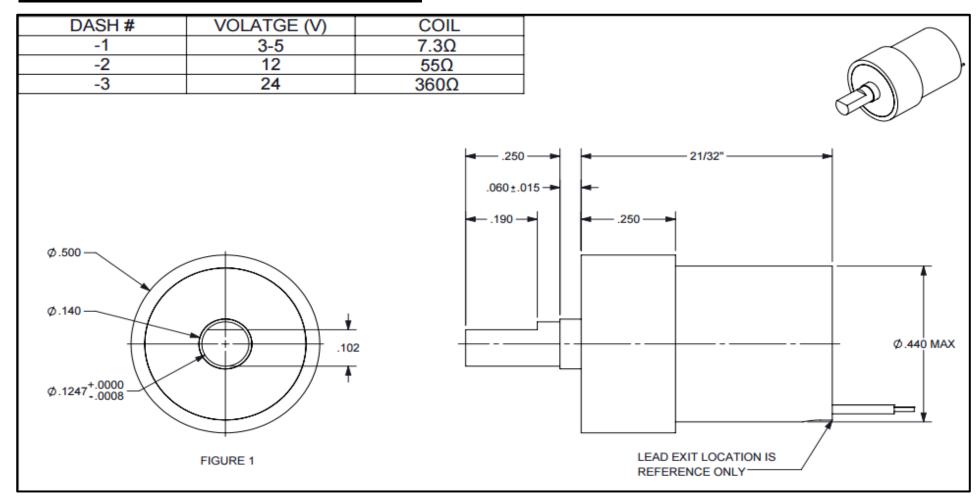

## TECHNICAL DATA

## Sample Geometry (90°, BI-STABLE)

Note: Brandstrom Instruments reserves the right to make changes to this information at any time without notification.