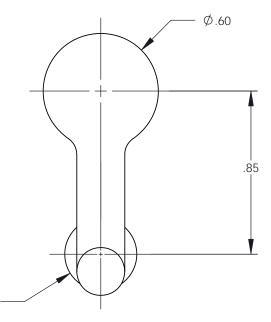

- .060 00 45° Ø.375 — 9/16 REF 🖚 Ø.150 - .840 MAX -.050

.010 -

.68

## NOTES:

- PRODUCT TYPE: SELF RESTORING SHUTTER.
  OPERATION: SHOWN DE-ENERGIZED IN POSITION #1, THE SHUTTER SHALL ROTATE 45°±2° CCW TO POSITION #2 WHEN ENERGIZED AT 5 VDC AND RETURN TO POSITION #1 WHEN VOLTAGE IS EITHER REMOVED OR DROPS BELOW .5VDC.
- 3. PULL IN VOLTAGE ACCEPTANCE TEST @ 25°C: 4 VDC
- 4. COIL RESISTANCE: 50 OHMS ±10% @ 25°C. LEADS SHALL BE RED (+) BLACK (-) COLL READSTANCE. SO ONING 110% 25 C. LEADS SHALL BE RED (+) BLAC TEFLON INSULATED WIRE PER M16878 TYPE 32 ET. LEAD LENGTH SHALL BE 2.5" LONG MINIMUM AND STRIPPED 1/4" ± 1/8" AT BOTH ENDS.
   ALUMINUM SHUTTER AND HOUSING SHALL BE BLACK ANODIZED. SHUTTER SHALL ALSO BE PAINTED WITH FED STD 595, #37038 FLAT BLACK.
- 6. THIS DRAWING PROVIDES GENERAL PRODUCT INFORMATION. FOR COMPLETE TECHNICAL DETAILS PLEASE CONTACT US AT (203) 544-9341 OR VIA EMAIL AT SALES@BRANDSTROMINSTRUMENTS.COM.